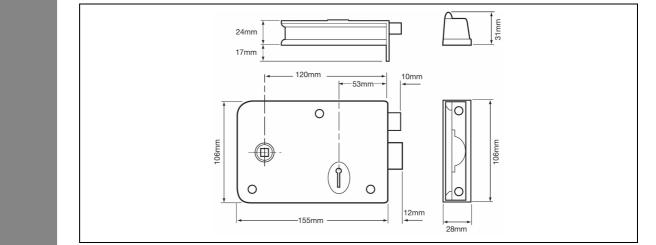

## **Lever Rim Lock**

| Application:   | • For timber doors up to 50mm thick,                                                                                  |            |
|----------------|-----------------------------------------------------------------------------------------------------------------------|------------|
| кррпсатоп.     | opening inwards only                                                                                                  |            |
|                | <ul> <li>Hand must be stated on order</li> <li>Also suitable for steel and composite doors</li> </ul>                 |            |
|                | <ul> <li>Also suitable for steel and composite doors         <ul> <li>special fixings required</li> </ul> </li> </ul> |            |
|                |                                                                                                                       |            |
| Specification: | <ul> <li>The deadbolt is locked or unlocked by key</li> </ul>                                                         |            |
| specification. | from either side                                                                                                      | · · · ·    |
|                | <ul> <li>The latch bolt is withdrawn by knob from</li> </ul>                                                          |            |
|                | either side                                                                                                           |            |
|                | <ul> <li>Backset: 53mm</li> </ul>                                                                                     |            |
|                | <ul> <li>Case &amp; Keep: Steel, black enamel finish</li> </ul>                                                       |            |
|                | Deadbolt: Brass                                                                                                       |            |
|                | <ul> <li>Latch Bolt: Brass, reversible</li> </ul>                                                                     |            |
|                | Locking Mechanism: 3 lever                                                                                            | o          |
|                | Keying: Not available master keyed. May                                                                               | Standards: |
|                | be keyed alike with 1139 lock. Supplied                                                                               |            |
|                | <ul><li>with 2 steel nickel plated keys</li><li>Key Blank Number: KB144</li></ul>                                     | 5 YEAR     |
|                | 5                                                                                                                     |            |
|                | <ul> <li>Spare Cut Keys: RC series (numbers range<br/>R1C-R50C)</li> </ul>                                            |            |
|                |                                                                                                                       |            |