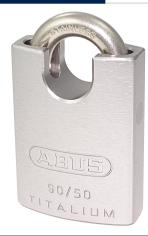

## TITALIUM™ Marine | 90RK

1 2 3 4 5 6 7 8 9 10

- Integrated shackle guard to protect against bolt cutter attacks
- Precision pin cylinder
- · Can be re-keyed as required
- · Key retaining: lock retains key until locked
- Solid lock body made from TITALIUM™ aluminium alloy - high security, light weight
- · Extreme corrosion resistance
- Shackle made from high quality stainless steel, double bolted for high resistance against pulling and torsion