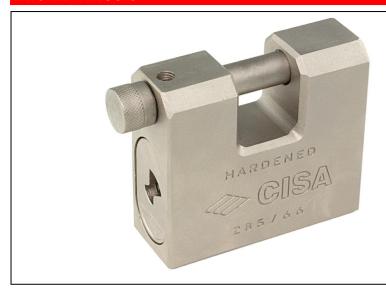

## Technical features:

- Carbonitrided solid steel body, with chemical anti-corrosion nickel-plating treatment
- Hardened steel shackle, with chemical nickel-plating treatment
- The removable cylinder can be either rekeyed or replaced
- Carbonitrided steel plug protection plate
- Carbonitrided steel cylinder protection plate, with chemical nickel-plating treatment
- LIM patented key profile