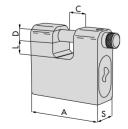

| 66 20, | 0 10,0 11,0 | 25,0 | 5 | 1 00401 00 1 | 0,685 | 6 | 1 28550 66 0 |
|--------|-------------|------|---|--------------|-------|---|--------------|
| 66 18, | 0 14,0 17,5 | 28,0 | 5 | 1 00401 00 1 | 0,837 | 6 | 1 28550 67 0 |
| 75 27, | 0 12,0 13,5 | 28,0 | 5 | 1 00401 00 1 | 0,852 | 6 | 1 28550 75 0 |
| 84 36, | 0 12,0 17,5 | 28,0 | 5 | 1 00401 00 1 | 0,970 | 6 | 1 28550 84 0 |
| 84 36, | 0 14,0 17,5 | 28,0 | 5 | 1 00401 00 1 | 0,983 | 6 | 1 28550 85 0 |

| 66 | 20,0 10,0 | 11,0 | 25,0 | 5 | 1 00401 00 1 | 0,685 | 6 | 1 | 28550 66 0 |
|----|-----------|------|------|---|--------------|-------|---|---|------------|
| 66 | 18,0 14,0 | 17,5 | 28,0 | 5 | 1 00401 00 1 | 0,837 | 6 | 1 | 28550 67 0 |
| 75 | 27,0 12,0 | 13,5 | 28,0 | 5 | 1 00401 00 1 | 0,852 | 6 | 1 | 28550 75 0 |
| 84 | 36,0 12,0 | 17,5 | 28,0 | 5 | 1 00401 00 1 | 0,970 | 6 | 1 | 28550 84 0 |
| 84 | 36.0 14.0 | 17.5 | 28.0 | 5 | 1 00401 00 1 | 0.983 | 6 | 1 | 28550 85 0 |