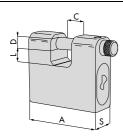

Type Description Key item Key item LiteM

A C D L S 是 Unit weight Pieces 是是是这类

• Clam packing

| 62 25,0 11,0 25,0 25,0 | 5 | 1 00401 00 1 | 0,768 | 6 | 1 28355 62 0 |  |
|------------------------|---|--------------|-------|---|--------------|--|
| 73 31,0 14,0 28,0 28,0 | 5 | 1 00401 00 1 | 1,140 | 6 | 1 28355 73 0 |  |

• Clam packing

| 66 | 20,0 10,0 | 11,0 | 25,0 | 5 | 1 00401 00 1 | 0,745 | 6 | 1 | 28555 66 0 |  |
|----|-----------|------|------|---|--------------|-------|---|---|------------|--|
| 66 | 18,0 14,0 | 17,5 | 28,0 | 5 | 1 00401 00 1 | 0,855 | 6 | 1 | 28555 67 0 |  |
| 75 | 27,0 12,0 | 13,5 | 28,0 | 5 | 1 00401 00 1 | 0,905 | 6 | 1 | 28555 75 0 |  |
| 84 | 36,0 12,0 | 17,5 | 28,0 | 5 | 1 00401 00 1 | 1,018 | 6 | 1 | 28555 84 0 |  |
| 84 | 36,0 14,0 | 17,5 | 28,0 | 5 | 1 00401 00 1 | 1,009 | 6 | 1 | 28555 85 0 |  |