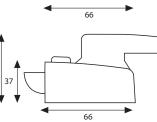

# **Replacement Front Door Lock**

Nightlatches

| 0 | erin | ~   |        |  |
|---|------|-----|--------|--|
|   |      |     | 7-1 -1 |  |
|   |      | ~ ~ |        |  |
|   |      |     |        |  |

| 40mm Backset (Narrow Style) | 40mm | Backset | (Narrow | Style) |  |
|-----------------------------|------|---------|---------|--------|--|
|-----------------------------|------|---------|---------|--------|--|