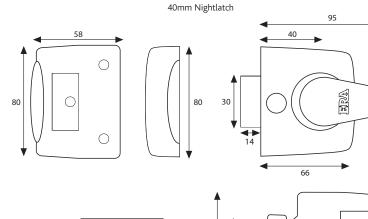

# **Replacement Front Door Lock**

Nightlatches

| 0 | erin | ~   |        |  |
|---|------|-----|--------|--|
|   |      |     | 7-1 -1 |  |
|   |      | ~ ~ |        |  |
|   |      |     |        |  |

| 40mm Backset (Narrow Style) | 40mm | Backset | (Narrow | Style) |  |
|-----------------------------|------|---------|---------|--------|--|
|-----------------------------|------|---------|---------|--------|--|