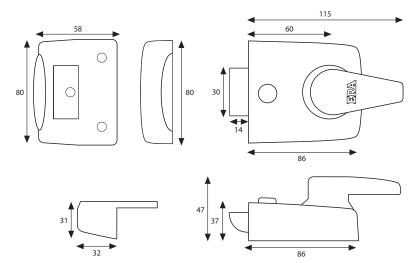

# **Replacement Front Door Lock**

Nightlatches

| 0 | erin | ~   |        |  |
|---|------|-----|--------|--|
|   |      |     | 7-1 -1 |  |
|   |      | ~ ~ |        |  |
|   |      |     |        |  |

| 40mm Backset (Narrow Style) | 40mm | Backset | (Narrow | Style) |  |
|-----------------------------|------|---------|---------|--------|--|
|-----------------------------|------|---------|---------|--------|--|

#### 60mm Nightlatch

47