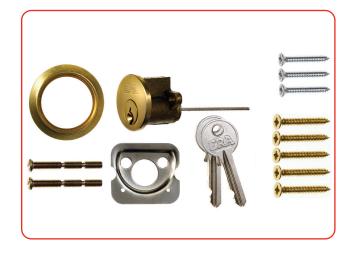

### Features

- This **Replacement Door Lock** comes with the option of having a deadlocking or non-deadlocking facility on the external cylinder
- Newly designed lock body wih larger footprints which will hide most existing marks on the door
- Accidental locking is avoided by a bolt hold back facility on the body of the lock rather than the handle
- Easy grip handle is ideally suited for the elderly
- Available in narrow (40mm) and standard (60mm) sized backsets
- Brass, Satin, Polished Chrome, and White finishes are available with either a Brass or Chrome cylinder

# **Replacement Front Door Lock**

Nightlatches

| 0 | erin | ~   |        |  |
|---|------|-----|--------|--|
|   |      |     | 7-1 -1 |  |
|   |      | ~ ~ |        |  |
|   |      |     |        |  |

| 40mm Backset (Narrow Style) | 40mm | Backset | (Narrow | Style) |  |
|-----------------------------|------|---------|---------|--------|--|
|-----------------------------|------|---------|---------|--------|--|

| Finish                                | Part No.<br>Clam Pack | Part No.<br>Boxed Version |  |  |  |
|---------------------------------------|-----------------------|---------------------------|--|--|--|
|                                       |                       |                           |  |  |  |
| Brass Body, Brass Cylinder            | 1430-32               | 1430-31                   |  |  |  |
| Satin Chrome Body, Brass Cylinder     | 1430-52               | 1430-51                   |  |  |  |
| Polished Chrome Body, Chrome Cylinder | 1430-37-2             | 1430-37-1                 |  |  |  |
| White Body, Brass Cylinder            | 1430-11               | 1430-12                   |  |  |  |
| 60mm Backset (Standard Style)         |                       |                           |  |  |  |
| Finish                                | Part No.<br>Clam Pack | Part No.<br>Boxed Version |  |  |  |
|                                       |                       |                           |  |  |  |
| Brass Body, Brass Cylinder            | 1630-32               | 1630-31                   |  |  |  |
| Satin Chrome Body, Brass Cylinder     | 1630-52               | 1630-51                   |  |  |  |
| Polished Chrome Body, Chrome Cylinder | 1630-37-2             | 1630-37-1                 |  |  |  |
|                                       | 1000 11               | 1620 12                   |  |  |  |