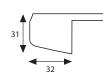

# **Replacement Front Door Lock**

Nightlatches

| 0 | erin | ~   |        |  |
|---|------|-----|--------|--|
|   |      |     | 7-1 -1 |  |
|   |      | ~ ~ |        |  |
|   |      |     |        |  |

| 40mm Backset (Narrow Style) | 40mm | Backset | (Narrow | Style) |  |
|-----------------------------|------|---------|---------|--------|--|
|-----------------------------|------|---------|---------|--------|--|