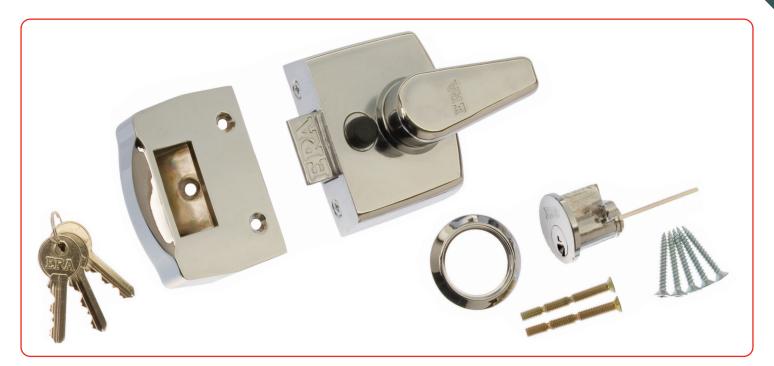

### Features

- This **Replacement Door Lock** comes with the option of having a deadlocking or non-deadlocking facility on the external cylinder
- Newly designed lock body wih larger footprints which will hide most existing marks on the door
- Accidental locking is avoided by a bolt hold back facility on the body of the lock rather than the handle
- Easy grip handle is ideally suited for the elderly
- Available in narrow (40mm) and standard (60mm) sized backsets
- Brass, Satin, Polished Chrome, and White finishes are available with either a Brass or Chrome cylinder

# **Replacement Front Door Lock**

Nightlatches

| 0 | erin | ~   |        |  |
|---|------|-----|--------|--|
|   |      |     | 7-1 -1 |  |
|   |      | ~ ~ |        |  |
|   |      |     |        |  |

| 40mm Backset (Narrow Style) | 40mm | Backset | (Narrow | Style) |  |
|-----------------------------|------|---------|---------|--------|--|
|-----------------------------|------|---------|---------|--------|--|

| Finish                                | Part No.<br>Clam Pack | Part No.<br>Boxed Version |  |  |  |
|---------------------------------------|-----------------------|---------------------------|--|--|--|
|                                       |                       |                           |  |  |  |
| Brass Body, Brass Cylinder            | 1430-32               | 1430-31                   |  |  |  |
| Satin Chrome Body, Brass Cylinder     | 1430-52               | 1430-51                   |  |  |  |
| Polished Chrome Body, Chrome Cylinder | 1430-37-2             | 1430-37-1                 |  |  |  |
| White Body, Brass Cylinder            | 1430-11               | 1430-12                   |  |  |  |
| 60mm Backset (Standard Style)         |                       |                           |  |  |  |
| Finish                                | Part No.<br>Clam Pack | Part No.<br>Boxed Version |  |  |  |
|                                       |                       |                           |  |  |  |
| Brass Body, Brass Cylinder            | 1630-32               | 1630-31                   |  |  |  |
| Satin Chrome Body, Brass Cylinder     | 1630-52               | 1630-51                   |  |  |  |
| Polished Chrome Body, Chrome Cylinder | 1630-37-2             | 1630-37-1                 |  |  |  |
|                                       | 1000 11               | 1620 12                   |  |  |  |