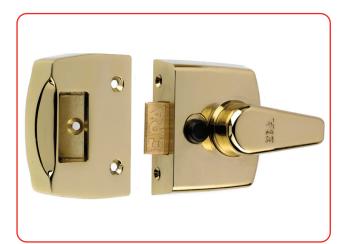

### Features

- This **Replacement Door Lock** comes with the option of having a deadlocking or non-deadlocking facility on the external cylinder
- Newly designed lock body wih larger footprints which will hide most existing marks on the door
- Accidental locking is avoided by a bolt hold back facility on the body of the lock rather than the handle
- Easy grip handle is ideally suited for the elderly
- Available in narrow (40mm) and standard (60mm) sized backsets
- Brass, Satin, Polished Chrome, and White finishes are available with either a Brass or Chrome cylinder

# **Replacement Front Door Lock**

Nightlatches

| 0 | erin | ~   |        |  |
|---|------|-----|--------|--|
|   |      |     | 7-1 -1 |  |
|   |      | ~ ~ |        |  |
|   |      |     |        |  |

| 40mm Backset (Narrow Style) | 40mm | Backset | (Narrow | Style) |  |
|-----------------------------|------|---------|---------|--------|--|
|-----------------------------|------|---------|---------|--------|--|

| Finish                                | Part No.<br>Clam Pack | Part No.<br>Boxed Version |  |  |  |
|---------------------------------------|-----------------------|---------------------------|--|--|--|
|                                       |                       |                           |  |  |  |
| Brass Body, Brass Cylinder            | 1430-32               | 1430-31                   |  |  |  |
| Satin Chrome Body, Brass Cylinder     | 1430-52               | 1430-51                   |  |  |  |
| Polished Chrome Body, Chrome Cylinder | 1430-37-2             | 1430-37-1                 |  |  |  |
| White Body, Brass Cylinder            | 1430-11               | 1430-12                   |  |  |  |
| 60mm Backset (Standard Style)         |                       |                           |  |  |  |
| Finish                                | Part No.<br>Clam Pack | Part No.<br>Boxed Version |  |  |  |
|                                       |                       |                           |  |  |  |
| Brass Body, Brass Cylinder            | 1630-32               | 1630-31                   |  |  |  |
| Satin Chrome Body, Brass Cylinder     | 1630-52               | 1630-51                   |  |  |  |
| Polished Chrome Body, Chrome Cylinder | 1630-37-2             | 1630-37-1                 |  |  |  |
|                                       | 1000 11               | 1620 12                   |  |  |  |