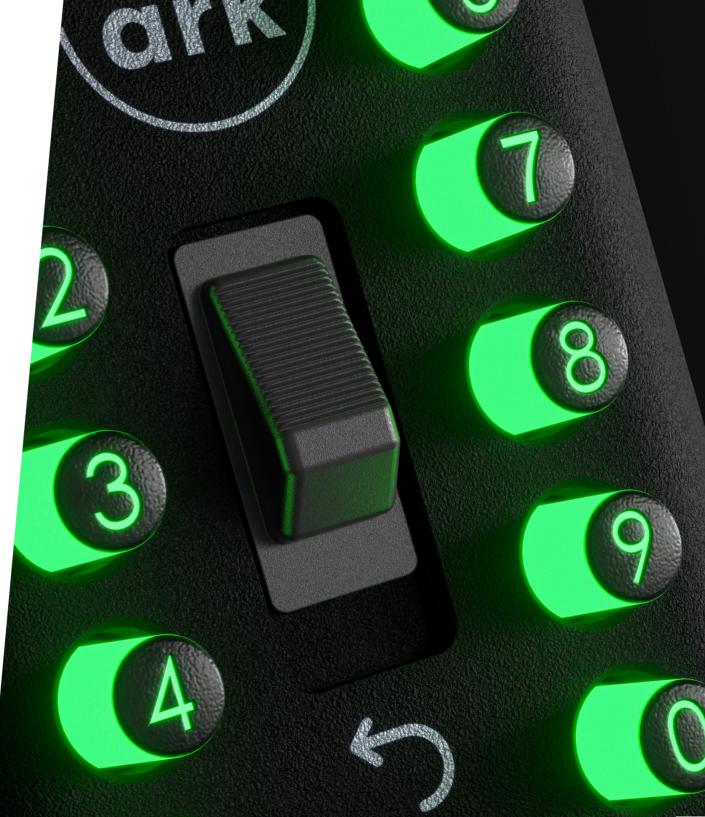

#### A world-first multi-push keypad

**ark Tamo**<sup>™</sup> has a multi-push mechanism which has taken code security to a whole new level.

Our unique multi-push keypad means each digit can be used in a code up to 4 times, creating an impressive 9.7 million possible code combinations (we've done the maths). No other key safe comes even close.

#### **Created for easy use**

We've designed **ark Tamo**<sup>™</sup> with comfort in mind. The large, backlit easy-press buttons make using the key safe simple, even for the less dexterous. No more fiddly buttons – just effortless access.

#### Patented illumination technology

**ark Tamo**<sup>™</sup> features a patented illumination module that lights up the easy-press buttons and the internal compartment - so you can come or go, night and day.