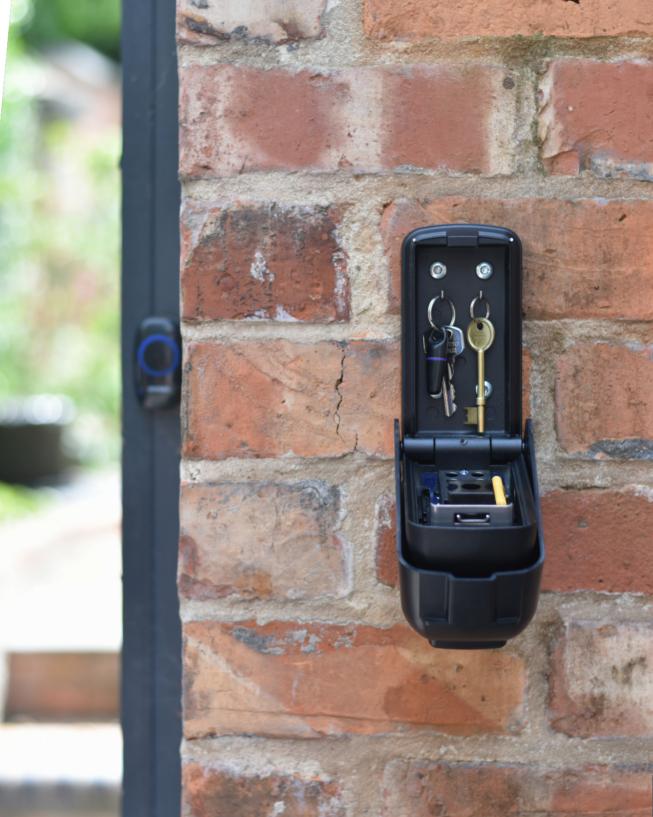

### Say hello to **ark Tamo**™

The world's most secure push-button key safe

### Why ark Tamo<sup>™</sup>?

A key safe is a metal box secured to an outside wall of your property, allowing you to conveniently store, share and organise keys. If you're looking for the best in key storage, **ark Tamo™** is the most secure pushbutton key safe on the market. Sharing access has never been easier.

# Unlock greater freedom with **ark Tamo**<sup>TM</sup>

Safely share keys with loved ones and service providers such as cleaners or dog walkers

Peace of mind as a backup for lost keys, or if you are locked out

Securely store keys when exercising or enjoying the outdoors, night or day