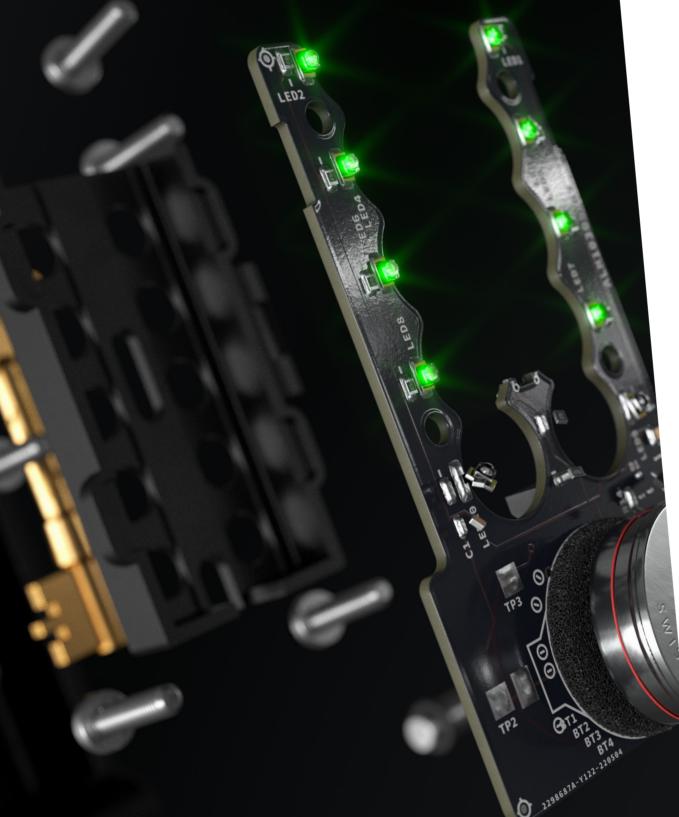

#### Patented illumination technology

**ark Tamo**<sup>™</sup> features a patented illumination module that lights up the easy-press buttons and the internal compartment - so you can come or go, night and day.

- Battery powered illumination no wiring required
- Maximum visibility with large backlit buttons
- Fast, secure access to your home around the clock
- The key safe can be opened and closed without activating the lights