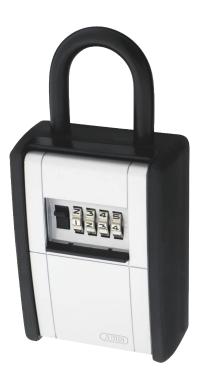

## ABUS 797 Key Garage Key Safe With Shackle

## Description

The Abus 797 Key Garage is a neat way to have shared access for the secure storage of keys and other small items using a resettable 4 digit code. With a large internal space for storing up to 20 keys or 14 cards, this model is designed with a plastic coated solid metal shackle for fixing onto gates and doors.

### **Features**

- A safe and convenient way to leave keys for people you trust
- Plastic coated to protect paint work
- Removable automatic locking shackle
- Strong, sturdy construction with durable weather resistance
- Resettable 4 digit combination