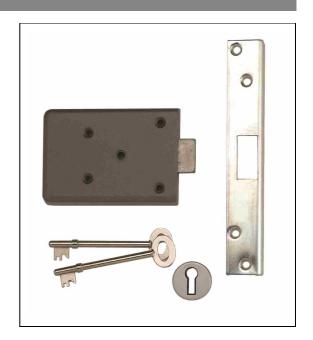

## **Wellington Rim Deadlock**

### Application:

• For timber doors

### Specification:

- Key operation from the outside only
- Case: Zinc, grey powder coat
- Striking Plate: Steel, Zinc plated
- Bolt: Steel
- Locking Mechanism: 5 lever
- Keying Groups: 2 nickel plated steel keys
- Keyblank Number: n/a
- For furniture and accessories please refer to Aluminium Door Furniture section (products marked 'Formerly Wellington Range')

Finish:

Case: Grey powder coatStriking Plate: Zinc plated

#### Standards:

Variants:

J5D Wellington Trafalgar Lever Rim Deadlock