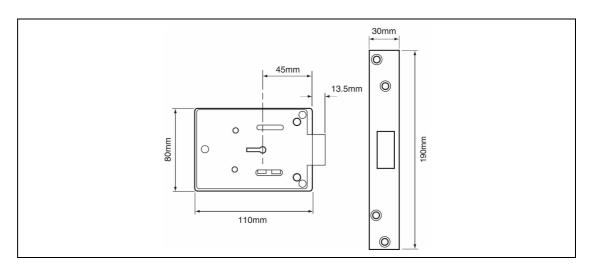

## **Wellington Locks**

5D

## **Wellington Rim Deadlock**



### Application:

• For timber doors

### Specification:

- Key operation from the outside only
- Case: Zinc, grey powder coat
- Striking Plate: Steel, Zinc plated
- Bolt: Steel
- Locking Mechanism: 5 lever
- Keying Groups: 2 nickel plated steel keys
- Keyblank Number: n/a
- For furniture and accessories please refer to Aluminium Door Furniture section (products marked 'Formerly Wellington Range')

Finish:

Case: Grey powder coatStriking Plate: Zinc plated



#### Standards:



Variants:

J5D Wellington Trafalgar Lever Rim Deadlock

# Technical Design: