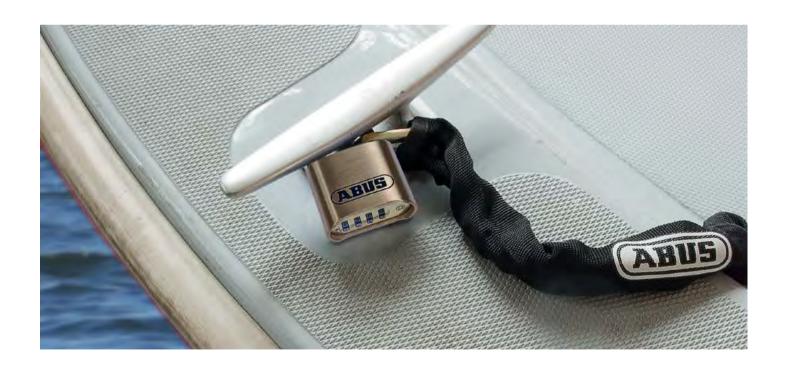

## Nautic Code | 180

- Precision locking mechanism with special protection against manipulation
- 4 digit resettable code
- Complete with key to set code
- · Marine grade padlock
- Body made from solid forged brass
- Inner components made from non-corrosive materials
- Shackle made from stainless steel