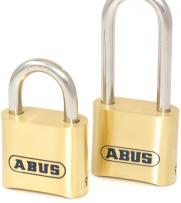

## Nautic Code | 180

- Precision locking mechanism with special protection against manipulation
- 4 digit resettable code
- Complete with key to set code
- · Marine grade padlock
- Body made from solid forged brass
- Inner components made from non-corrosive materials
- Shackle made from stainless steel