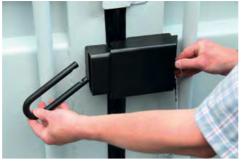

## Container Lock | 215

- Fits most common transport and storage containers
- Also applicable for sliding door, gates, truck wings
- Manufactured from extremely resistant steel with superior welding technology for enhanced security
- All parts are corrosion resistant
- Can be supplied with or without Granit™ padlock
- CEN5 Approved with Granit™ padlock