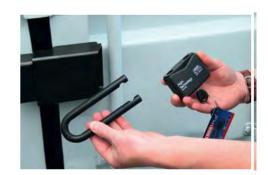

## Container Lock | 215

- Fits most common transport and storage containers
- Also applicable for sliding door, gates, truck wings
- Manufactured from extremely resistant steel with superior welding technology for enhanced security
- All parts are corrosion resistant
- Can be supplied with or without Granit™ padlock
- CEN5 Approved with Granit™ padlock