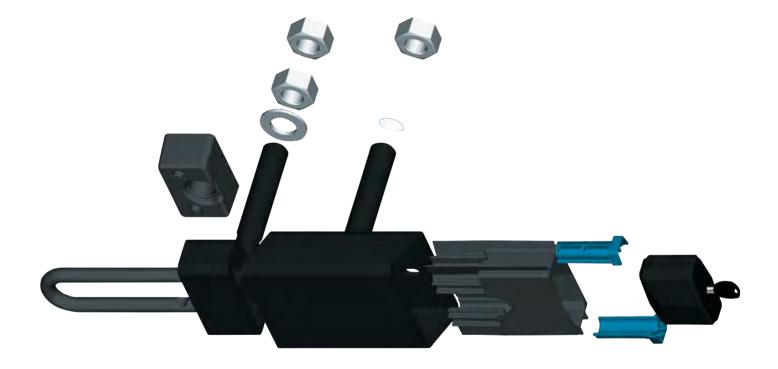

## Container Lock | 215

- Fits most common transport and storage containers
- Also applicable for sliding door, gates, truck wings
- Manufactured from extremely resistant steel with superior welding technology for enhanced security
- All parts are corrosion resistant
- Can be supplied with or without Granit™ padlock
- CEN5 Approved with Granit™ padlock