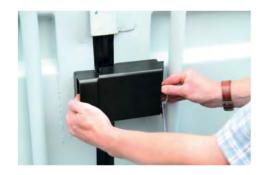

## Container Lock | 215

- Fits most common transport and storage containers
- Also applicable for sliding door, gates, truck wings
- Manufactured from extremely resistant steel with superior welding technology for enhanced security
- All parts are corrosion resistant
- Can be supplied with or without Granit™ padlock
- CEN5 Approved with Granit™ padlock