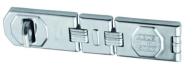

## Hasp and Staple | 110

- Suitable for fixing around corners
- Tough steel construction
- Hinge pins protected against attack
- Hardened staple
- Hidden screws

NB: Hasps and Staples supplied on cards come with fixings, boxed packs have no fixings supplied