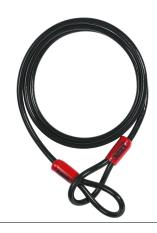

# With the Cobra steel cable from ABUS, you can quickly and reliably protect your motorbike helmet and other accessories from theft.

Image of the product

### Technology and features

- High quality steel cable with two loop ends
- Synthetic coating to prevent damage to the bicycle's paintwork

## **Technical specifications**

Product: Cobra™ No. of keys supplied: without key color of facets: black design color: black diameter [mm]: 10 Length [cm]: 200 Weight [g]: 400

Images and other documents of the product