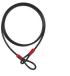

# With the Cobra steel cable from ABUS, you can quickly and reliably protect your motorbike helmet and other accessories from theft.

#### Technology and features

- High quality steel cable with two loop ends
- Synthetic coating to prevent damage to the bicycle's paintwork

### **Technical specifications**

Product: Cobra™ No. of keys supplied: without key color of facets: black design color: black diameter [mm]: 8 Length [cm]: 200 Weight [g]: 280

Images and other documents of the product