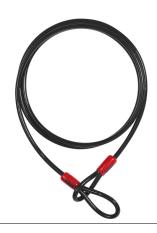

# With the Cobra steel cable from ABUS, you can quickly and reliably protect your motorbike helmet and other accessories from theft.

#### Technology and features

- High quality steel cable with two loop ends
- Synthetic coating to prevent damage to the bicycle's paintwork

### **Technical specifications**

Product: Cobra™ No. of keys supplied: without key color of facets: black design color: black diameter [mm]: 8 Length [cm]: 200 Weight [g]: 280

Images and other documents of the product