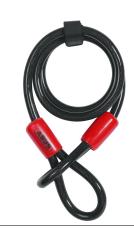

# With the Cobra steel cable from ABUS, you can quickly and reliably protect your motorbike helmet and other accessories from theft.

#### **Technology and features**

- High quality steel cable with two loop ends
- Synthetic coating to prevent damage to the bicycle's paintwork

#### **Technical specifications**

Product: Cobra™

No. of keys supplied: without key

color of facets: black design color: black diameter [mm]: 12 Length [cm]: 120 Weight [g]: 380 Image of the product

Images and other documents of the product