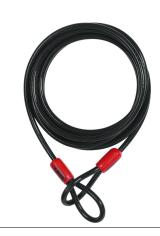

# With the Cobra steel cable from ABUS, you can quickly and reliably protect your motorbike helmet and other accessories from theft.

#### **Technology and features**

- High quality steel cable with two loop ends
- Synthetic coating to prevent damage to the bicycle's paintwork

#### **Technical specifications**

Product: Cobra™

No. of keys supplied: without key

color of facets: black design color: black diameter [mm]: 10 Length [cm]: 500 Weight [g]: 850 Image of the product

Images and other documents of the product