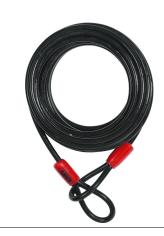

# With the Cobra steel cable from ABUS, you can quickly and reliably protect your motorbike helmet and other accessories from theft.

#### **Technology and features**

- High quality steel cable with two loop ends
- Synthetic coating to prevent damage to the bicycle's paintwork

#### **Technical specifications**

Product: Cobra™

No. of keys supplied: without key

color of facets: black design color: black diameter [mm]: 10 Length [cm]: 1000 Weight [g]: 1580 Image of the product

Images and other documents of the product