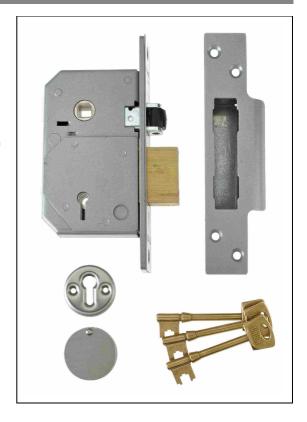

#### 3K74E

#### BS 5 Lever BS3621:2007 Mortice Sashlock

#### Specification:

- Deadbolt is locked or unlocked by key from either side
- Extended 20mm deadbolt for secure positive deadlocking and resistance against attack
- Latch bolt withdrawn by lever handle from either side
- Force resistant, anti drill, anti-pick and anti-saw security features
- · Available with square forend and striking
- 20mm bolt throw
- Can be supplied on patented RKS key section to prevent illicit copying of keys
- Case Size: 67mm and 80mm
- Backset: 40mm or 53mm
- Centres: 57mm
- Case: Silver powder coat
- Forend: Stainless steel or brass
- Box Strike Assembly: Painted to match forend
- Deadbolt: Brass, with hardened steel rollers
- Latch Bolt: Roller bolt (non handed)
- Follower: Sintered Iron, 8mm square
- Keying Groups: Standard differ or to pass. Not suitable for master keying
- Keys supplied: Standard differ supplied with 3 keys. For locks to pass please specify number of keys required
- Key Blank Numbers:
  - B-K722 (standard)
  - B-K750 (RKS)
- Cut Key: B-5LC standard
- Rebate Kit: B-3K74R (13mm and 25mm)
- Available in SC and PL finishes
- SC Satin Chrome finish
- PL Polished Brass finish