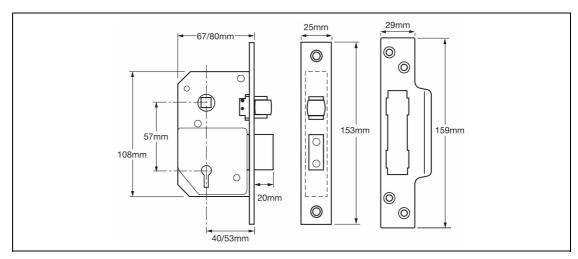

#### Specification:

- Deadbolt is locked or unlocked by key from either side
- Extended 20mm deadbolt for secure positive deadlocking and resistance against attack
- Latch bolt withdrawn by lever handle from either side
- Force resistant, anti drill, anti-pick and anti-saw security features
- · Available with square forend and striking
- 20mm bolt throw
- Can be supplied on patented RKS key section to prevent illicit copying of keys
- Case Size: 67mm and 80mm
- Backset: 40mm or 53mm
- Centres: 57mm
- Case: Silver powder coat
- Forend: Stainless steel or brass
- Box Strike Assembly: Painted to match forend
- Deadbolt: Brass, with hardened steel rollers
- Latch Bolt: Roller bolt (non handed)
- Follower: Sintered Iron, 8mm square
- Keying Groups: Standard differ or to pass. Not suitable for master keying
- Keys supplied: Standard differ supplied with 3 keys. For locks to pass please specify number of keys required
- Key Blank Numbers:
  - B-K722 (standard)
  - B-K750 (RKS)
- Cut Key: B-5LC standard
- Rebate Kit: B-3K74R (13mm and 25mm)
- Available in SC and PL finishes
- SC Satin Chrome finish
- PL Polished Brass finish

# **C-Series Mortice Locks**

3K74E

BS 5 Lever BS3621:2007 Mortice Sashlock

Technical Design:

Variants:

| B-3K74E-20PL67  | 20 X 5 Lever Mortice Sashlocks (20mm Bolt)              |
|-----------------|---------------------------------------------------------|
| B-3K74E-20PL80  | 20 X 5 Lever Mortice Sashlocks (20mm Bolt)              |
| B-3K74E-20SC67  | 20 X 5 Lever Mortice Sashlocks (20mm Bolt)              |
| B-3K74E-20SC80  | 20 X 5 Lever Mortice Sashlocks (20mm Bolt)              |
| B-3K74E-PL-67   | 5 Lever Mortice Sashlock (20mm Bolt)                    |
| B-3K74E-PL-80   | 5 Lever Mortice Sashlock (20mm Bolt)                    |
| B-3K74E-SC-67   | 5 Lever Mortice Sashlock (20mm Bolt)                    |
| B-3K74E-SC-80   | 5 Lever Mortice Sashlock (20mm Bolt)                    |
| B-RKS3K74EPL-67 | 5 Lever Mortice Sashlock - Restricted Key Section (RKS) |
| B-RKS3K74ESC-67 | 5 Lever Mortice Sashlock - Restricted Key Section (RKS) |
| B-RKS3K74EPL-80 | 5 Lever Mortice Sashlock - Restricted Key Section (RKS) |
| B-RKS3K74ESC-80 | 5 Lever Mortice Sashlock - Restricted Key Section (RKS) |