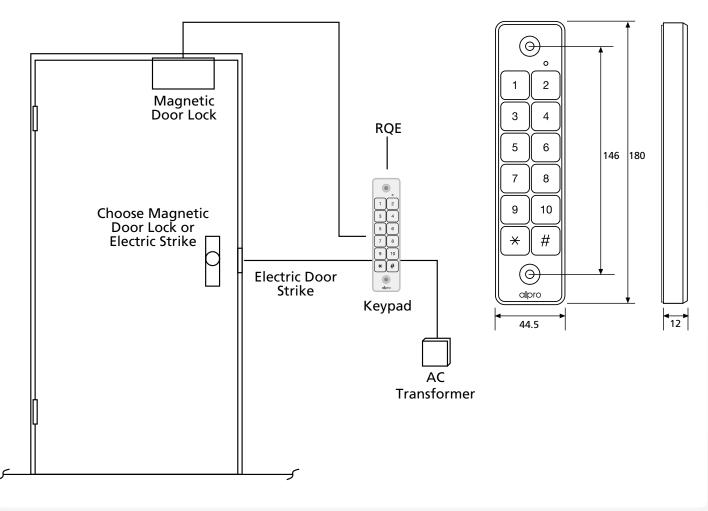

## AS626

The Alpro Waterproof Keypads are simple to install and user friendly. These aesthetically designed and vandal resistant keypads are suitable for up to 200 users.

Slim and secure with no moving parts they are manufactured to highest standards for external or internal use.

No Moving Parts Solid state Piezo technology

Waterproof – IP68 Certificated Highest certification available

Slimline Design 44.5mm (W) x 181mm (L) x 12mm (D)

Tamper Resistant Security plugs provided

Vandal Resistant One piece solid housing

Variable Length Codes From 4 to 8 digit codes can be used simultaneously

Electrical Features 2 amp changeover relay 12v AC or 12-24v DC (±10%) power 120mA max

Visual & Audible Feedback Timeout functions for code entry and programming