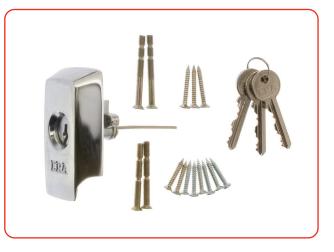

## **BS High Security Nightlatch**

Nightlatches

|          | oring | * Dotaile |
|----------|-------|-----------|
|          |       | ) Deraits |
| <u> </u> |       | g Details |

| 40mm Backset (Narrow Style)                                                                                                                   |                                                |                                                |
|-----------------------------------------------------------------------------------------------------------------------------------------------|------------------------------------------------|------------------------------------------------|
| Finish                                                                                                                                        | Part No.<br>Clam Pack                          | Part No.<br>Boxed Version                      |
| Brass Body, Brass Cylinder<br>Satin Chrome Body, Satin Cylinder<br>Polished Chrome Body, Chrome Cylinder<br>Satin Nickel Body, Satin Cylinder | 1830-32<br>1830-35-2<br>1830-37-2<br>1830-40-2 | 1830-31<br>1830-35-1<br>1830-37-1<br>1830-40-1 |
| 60mm Backset (Standard Style)                                                                                                                 |                                                |                                                |
| Finish                                                                                                                                        | Part No.<br>Clam Pack                          | Part No.<br>Boxed Version                      |
| Brass Body, Brass Cylinder<br>Satin Chrome Body, Satin Cylinder<br>Polished Chrome Body, Chrome Cylinder<br>Satin Nickel Body, Satin Cylinder | 1930-32<br>1930-35-2<br>1930-37-2<br>1930-40-2 | 1930-31<br>1930-35-1<br>1930-37-1<br>1930-40-1 |