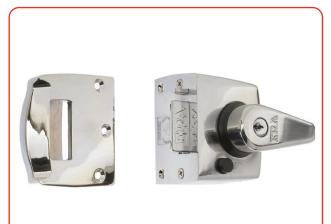

## **BS High Security Nightlatch**

Nightlatches

|          | oring | * Dotaile |
|----------|-------|-----------|
|          |       | ) Deraits |
| <u> </u> |       | g Details |

| 40mm Backset (Narrow Style)                                                                                                                   |                                                |                                                |
|-----------------------------------------------------------------------------------------------------------------------------------------------|------------------------------------------------|------------------------------------------------|
| Finish                                                                                                                                        | Part No.<br>Clam Pack                          | Part No.<br>Boxed Version                      |
| Brass Body, Brass Cylinder<br>Satin Chrome Body, Satin Cylinder<br>Polished Chrome Body, Chrome Cylinder<br>Satin Nickel Body, Satin Cylinder | 1830-32<br>1830-35-2<br>1830-37-2<br>1830-40-2 | 1830-31<br>1830-35-1<br>1830-37-1<br>1830-40-1 |
| 60mm Backset (Standard Style)                                                                                                                 |                                                |                                                |
| Finish                                                                                                                                        | Part No.<br>Clam Pack                          | Part No.<br>Boxed Version                      |
| Brass Body, Brass Cylinder<br>Satin Chrome Body, Satin Cylinder<br>Polished Chrome Body, Chrome Cylinder<br>Satin Nickel Body, Satin Cylinder | 1930-32<br>1930-35-2<br>1930-37-2<br>1930-40-2 | 1930-31<br>1930-35-1<br>1930-37-1<br>1930-40-1 |