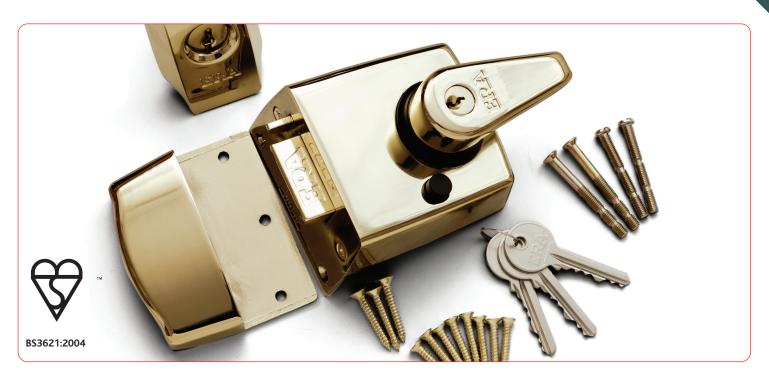

## **BS High Security Nightlatch**

## **Features**

- This British Standard High Security Nightlatch conforms to British Standard 3621:2004 (BS EN 12209) and meets the tough criteria layed down by insurance companies and the Police
- Features an integral cylinder pull which protects the cylinder from being drilled
- Over 30,000 cut key variations
- Includes 20mm bolt throw for extra strength and security
- Designed ideally for glass panelled wooden doors, as it has been designed with an ergonomic internal lockable handle offering added security against forced entry
- Main lock bolt "automatically" deadlocks, this makes the use of credit card to force entry virtually impossible
- The bolt can be held in the withdrawn position (only) with the use of the snib feature
- Brass, Satin chrome, Polished chrome and Satin Nickel finishes are available