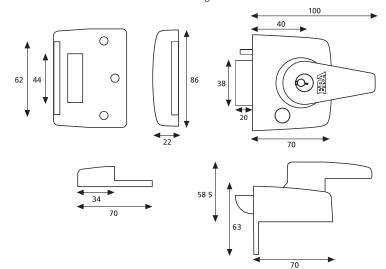

## **Features**

- This British Standard High Security Nightlatch conforms to British Standard 3621:2004 (BS EN 12209) and meets the tough criteria layed down by insurance companies and the Police
- Features an integral cylinder pull which protects the cylinder from being drilled
- Over 30,000 cut key variations
- Includes 20mm bolt throw for extra strength and security
- Designed ideally for glass panelled wooden doors, as it has been designed with an ergonomic internal lockable handle offering added security against forced entry
- Main lock bolt "automatically" deadlocks, this makes the use of credit card to force entry virtually impossible
- The bolt can be held in the withdrawn position (only) with the use of the snib feature
- Brass, Satin chrome, Polished chrome and Satin Nickel finishes are available

## **BS High Security Nightlatch**

Nightlatches

|          | oring | * Dotaile |
|----------|-------|-----------|
|          |       | ) Deraits |
| <u> </u> |       | g Details |

| 40mm Backset (Narrow Style)                                                                                                                   |                                                |                                                |
|-----------------------------------------------------------------------------------------------------------------------------------------------|------------------------------------------------|------------------------------------------------|
| Finish                                                                                                                                        | Part No.<br>Clam Pack                          | Part No.<br>Boxed Version                      |
| Brass Body, Brass Cylinder<br>Satin Chrome Body, Satin Cylinder<br>Polished Chrome Body, Chrome Cylinder<br>Satin Nickel Body, Satin Cylinder | 1830-32<br>1830-35-2<br>1830-37-2<br>1830-40-2 | 1830-31<br>1830-35-1<br>1830-37-1<br>1830-40-1 |
| 60mm Backset (Standard Style)                                                                                                                 |                                                |                                                |
| Finish                                                                                                                                        | Part No.<br>Clam Pack                          | Part No.<br>Boxed Version                      |
| Brass Body, Brass Cylinder<br>Satin Chrome Body, Satin Cylinder<br>Polished Chrome Body, Chrome Cylinder<br>Satin Nickel Body, Satin Cylinder | 1930-32<br>1930-35-2<br>1930-37-2<br>1930-40-2 | 1930-31<br>1930-35-1<br>1930-37-1<br>1930-40-1 |