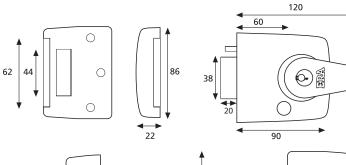

## **Features**

- This British Standard High Security Nightlatch conforms to British Standard 3621:2004 (BS EN 12209) and meets the tough criteria layed down by insurance companies and the Police
- Features an integral cylinder pull which protects the cylinder from being drilled
- Over 30,000 cut key variations
- Includes 20mm bolt throw for extra strength and security
- Designed ideally for glass panelled wooden doors, as it has been designed with an ergonomic internal lockable handle offering added security against forced entry
- Main lock bolt "automatically" deadlocks, this makes the use of credit card to force entry virtually impossible
- The bolt can be held in the withdrawn position (only) with the use of the snib feature
- Brass, Satin chrome, Polished chrome and Satin Nickel finishes are available

## **BS High Security Nightlatch**

Nightlatches

|          | oring | * Dotaile |
|----------|-------|-----------|
|          |       | ) Deraits |
| <u> </u> |       | g Details |

| 40mm Backset (Narrow Style)                                                                                                                   |                                                |                                                |
|-----------------------------------------------------------------------------------------------------------------------------------------------|------------------------------------------------|------------------------------------------------|
| Finish                                                                                                                                        | Part No.<br>Clam Pack                          | Part No.<br>Boxed Version                      |
| Brass Body, Brass Cylinder<br>Satin Chrome Body, Satin Cylinder<br>Polished Chrome Body, Chrome Cylinder<br>Satin Nickel Body, Satin Cylinder | 1830-32<br>1830-35-2<br>1830-37-2<br>1830-40-2 | 1830-31<br>1830-35-1<br>1830-37-1<br>1830-40-1 |
| 60mm Backset (Standard Style)                                                                                                                 |                                                |                                                |
| Finish                                                                                                                                        | Part No.<br>Clam Pack                          | Part No.<br>Boxed Version                      |
| Brass Body, Brass Cylinder<br>Satin Chrome Body, Satin Cylinder<br>Polished Chrome Body, Chrome Cylinder<br>Satin Nickel Body, Satin Cylinder | 1930-32<br>1930-35-2<br>1930-37-2<br>1930-40-2 | 1930-31<br>1930-35-1<br>1930-37-1<br>1930-40-1 |